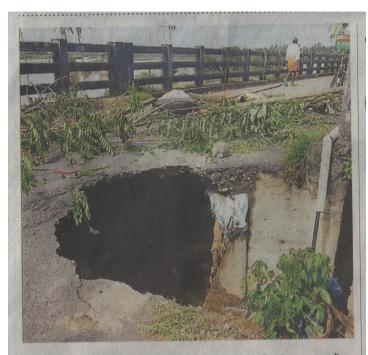

## Kadamakkudy, Flood, Road Damaged

കടമക്കുടി- വരാപ്പുഴ റോഡിൽ പ്രധാന പാലത്തിന്റെ അപ്രോച്ച് റോഡ് തകർന്നപ്പോൾ.

## കടമക്കുടിയിലേക്കുള്ള റോഡ് തകർന്നു

വരാപ്പുഴ ● കടമക്കുടി- വരാപ്പു ഴ റോഡിൽ പ്രധാന പാലത്തി ന്റെ അപ്രോച്ച് റോഡ് തകർന്നു. ഇതോടെ കടമക്കുടി ദ്വീപ് പൂർണ മായും ഒറ്റപ്പെട്ടു. പ്രളയത്തെ തു ടർന്നുള്ള കനത്ത ഒഴുക്കിലാണു പാലത്തിന്റെ അപ്രോച്ച് റോഡ് തകർന്നത്.

കടമക്കൂടി നിവാസികൾക്കു പുറം ലോകവുമായി ബന്ധപ്പെ ടാനുള്ള ഏക മാർഗമാണിത്. വരാപ്പുഴ പഞ്ചായത്തിന്റെയും കടമക്കുടി പഞ്ചായത്തിന്റെയും അതിർത്തിയിലാണു പാലം.

പാലത്തിന്റെ അപകടാവസ്ഥ ചൂണ്ടിക്കാട്ടി മനോരമ വാർത്ത കൾ നൽകിയതിനെ തുടർന്ന് ഉദ്യോഗസ്ഥർ പരിശോധന നട ത്തി റിപ്പോർട്ട് നൽകിയിരുന്നു. എന്നാൽ തുടർ നടപടികൾ ഉണ്ടാ