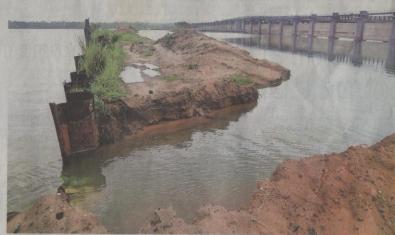

തണ്ണൂർമുക്കം ബണ്ടിന്റെ വടക്കുഭാഗത്തെ ചിറ ഭാഗികമായി മുറിച്ച നിലയിൽ. മണൽച്ചിറകൾ നീക്കിയാൽ മാത്രമേ ബണ്ടിന്റെ മുന്നാ റീച്ചിലേക്കു പ്രതീക്ഷിച്ച അളവിൽ വെള്ളമെത്തു.