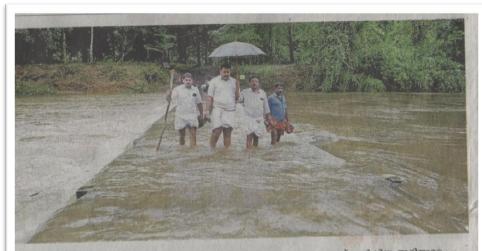

## Kothamangalam: Heavy rain, Water increases

വെള്ളപ്പൊക്ക ദുരിത ബാധിതർക്കു കുട്ടമ്പുഴ സർവീസ് സഹകരണ ബാങ്ക് നൽകിയ അരിയുടെ വിതരണത്തിനു പോയി വനമേഖലയിൽ കുടുങ്ങിയ ആന്റണി ജോൺ എംഎൽഎ മണികണ്ഠൻചാൽ ചപ്പാത്തിലൂടെ നടന്നു മറുകരകടക്കുന്നു.

## ജലമുയർന്നു: എംഎൽഎ അടക്കം ചപ്പാത്തിൽ കുടുങ്ങി

കോതമംഗലം ● മണികണ്ഠൻ പാൽ വനമേഖലയിലെ കുടുംബ ങ്ങൾക്കുള്ള സഹായ വിതരണ ത്തിനു പോയ ആന്റണി ജോൺ എംഎൽഎയും മാധ്യമ പ്രവർത്ത കരും ചപ്പാത്തിൽ വെള്ളം കയറി യതിനെത്തുടർന്നു കടവിൽ കു ടുങ്ങി.

ചപ്പാത്തിലെ വെള്ളം ഇറങ്ങാൻ ഒരു മണിക്കൂറോളം കാത്തുനിന്ന എംഎൽഎ പിന്നീടു വെള്ളം കു ത്തിയൊഴുകിയിരുന്ന ചപ്പാത്തി ലൂടെ നടന്നാണു മറുകര കടന്ന ത്.

അടിക്കടി മുങ്ങുന്ന ചപ്പാത്തി ലൂടെ ഇന്നലെ രാവിലെ ഒൻപത രയോടെ ജീപ്പിലാണ് എംഎൽഎ യും സംഘവും കടന്നു പോയത്. അരിവിതരണം കഴിഞ്ഞു പത്തര യോടെ കടവിൽ മടങ്ങിയെത്തി യപ്പോഴാണു ചപ്പാത്തിൽ വെ ള്ളം കയറി ഗതാഗതം സ്തംഭിച്ച ത് അറിയുന്നത്.

കുറെ സമയം കടവിൽ കാത്തു നിന്നെങ്കിലും പിന്നീടു പുഴയി ലെ ഒഴുക്കിനെ അതിജീവിച്ച് എം എൽഎ നാട്ടുകാരോടൊപ്പം ചപ്പാ ത്തിലൂടെ നടന്നു മറുകര കടക്കു കയായിരുന്നു.

അരിവിതരണം നടത്തിയ കുട്ട മ്പുഴ സർവീസ് സഹകരണ ബാ കിന്റെ ഭരണസമിതി അംഗങ്ങൾ പിന്നീടു വഞ്ചിയിൽകയറിയാണു പൂയംകുട്ടിയിൽ എത്തിയത്. മൂന്നൂറു കുടുംബങ്ങൾക്കാണ് 10 കിലോഗ്രാം അരിവീതം ബാങ്ക് വി