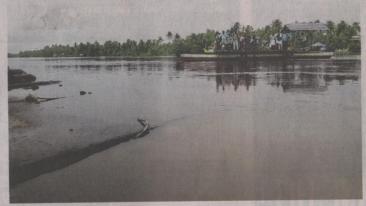

## വെള്ളപ്പാച്ചിലിൽ ഒറ്റപ്പെട്ടു പിഴല

വെള്ളപ്പാച്ചിൽ, ശക്തമായ അടിയൊഴുക്ക്; ചങ്ങാട സർവാസുകൾ നിർത്തി

ചീഴല 🔸 ഇടമലയാർ, ഇടുക്കി ധാമുകൾ തുറന്നതോടെ പെരി മാറിലെ വെള്ളപ്പാച്ചിലിൽ ഒറ്റപ്പെ റൂ കടമക്കൂടിയിലെ പിഴല ദീപ്. പെരിയാറിൽ വെള്ളത്തിന്റെ നുളവ് ഉയർന്നതും അതിശക്ത വയ അടിയൊഴുക്കുംമൂലം ചങ്ങാ സർവീസുകൾ നിർത്തേണ്ടി വന്നതോടെയാണു പിഴല ദ്വീപ് ഒറ്റപ്പെട്ടത്. അനുബന്ധ ദീപുകളാ ചെറിയകടമക്കുടി, പാലിയം തുരുത്ത് എന്നിവിടങ്ങളിലുള്ളവ ും പുറത്തിറങ്ങാൻ കഴിയാതെ

പെരിയാറിലെ ശക്തമായ വെള്ളപ്പാച്ചിലിൽ കടമക്കുടിയിലെ പിഴല ദ്വീപിലേക്കുള്ള ചങ്ങാട സർവീസ് നടത്തുന്നു. പിന്നീടു സർവീസുകൾ നിർത്തിവച്ചു.

നാട്ടുകാരും ഇടപെട്ട

വൈകിട്ട് കോതാട്-പിഴല കട

കൾ പുനരാരംഭിച്ചു. എന്നാൽ ഒഴു ക്ക് ശക്തമായാൽ ചങ്ങാട സർവീ വിലെ രണ്ടു ചങ്ങാട സർവീസു സ്തുടർന്നുനടത്താൻകഴിയില്ലെ