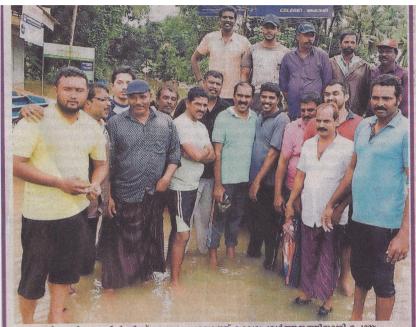

## Kannamaly, After Flood, Fishermen, Rescue **Operation**

കണ്ണമാലി ചെറിയകടവിൽ നിന്ന് ആലുവ പ്രദേശത്ത് രക്ഷാപ്രവർത്തനത്തിനായി പോയ ഗോഡ്സ് ലൗ വള്ളത്തിലെ മത്സ്യത്തൊഴിലാളികൾ മടങ്ങുന്നതിനു മുൻപ് അൻവർ സാദത്ത് എംഎൽഎക്കൊപ്പം എടുത്ത ചിത്രം.