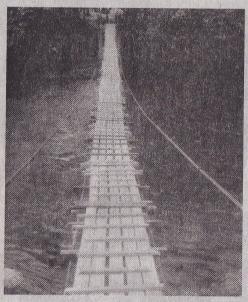

## പ്രളയം തകർത്ത തൂക്കുമരപ്പാലം പുനർനിർമിച്ച് ജനകീയ കൂട്ടായ്മ

വളയഞ്ഞാൽ തൂക്കുമരപ്പാലം

തൂക്കുപാലം പു നർനിർമിച്ചു. ആഗസ്ത് പത്തിനാ ത്തുണുകൾ അട ക്കം ചീങ്കണ്ണിപ്പുഴ യിൽ ഒഴു കിപ്പോ

യി. ഓണ യ്യയാണ്

പുനഃസ്ഥാപിച്ച തുടങ്ങിയിട്ടില്ല.

ഉരുൾപൊട്ടലിൽ ത്. ഐടിഡിപി ജില്ലാ പ്രൊജ തകർന്ന ആറളം ക്ക് ഓഫീസാണ് ആ്വശ്യമായ ഫാം വളയഞ്ചാൽ സഹായം ചെയ്തത്. ആറളം ഫാം പുനരധിവാസ മിഷൻ പാലം പു നർനിർമിതിക്കാവശ്യമായ മരങ്ങ ളും ലഭ്യമാക്കി. കഠിന പരിശ്രമം ണ് പാലം തകർ കൂടി ഒത്തുചേർന്നപ്പോൾ വളയ ന്നത്. പ്രധാന മര ഞ്ചാൽ നടപ്പാലം വീണ്ടും കാൽ നടയാത്രക്ക് സജ്ജമായി.

> നൂറു കണക്കിന് ആദിവാസി വിദ്യാർഥികളും നാട്ടുകാ രും ഫാം തൊഴിലാളിക

ളും യാത്രക്കുപയോഗി ത്തിനടുപ്പിച്ചരണ്ട് ക്കുന്ന പാലം ജൂലൈ, ആഗ ദിവസംകൊണ്ട് സ്ത് മാസങ്ങളിലായി രണ്ട് നാട്ടുകാരുടെ തവണ തകർന്ന് ഫാം ഒറ്റപ്പെ സഹായത്തോടെ ട്ടിരുന്നു. തൊട്ടടുത്ത് നബാർ ആറളം ഫാമിലെ ഡ് പദ്ധതിയിൽ കോൺക്രീറ്റ് ആദിവാസി കൂട്ടാ പാലം നിർമാണത്തിന് അനു മതിയായെങ്കിലും സാങ്കേതിക തൂക്കു പാലം കുരുക്കുകളിൽ പെട്ട് പ്രവൃത്തി