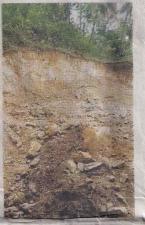

 ജലസംഭരണിക്കായെടുത്ത കുഴിയുടെ ഉരുവാപൊട്ടലിനു മുമ്പുള്ള ചിത്രം

രണി നിർമിക്കുന്നതെന്നും ജന

ങ്ങാം സംശയിച്ചിരുന്നു. ഉരുഗംപാട്ടൽ പ്രദേശം സന്ദർ ശിച്ച പ്രതിപക്ഷനേതാവ് രമേശ് ചെന്നിത്തല സംഭരണി നിർമാ ണം അന്വേഷിക്കണമെന്ന് ആവ ശ്യപ്പെട്ടു. തുടർന്ന് മന്ത്രി ടി.പി. രാ മക്ലഷ്ണർ സംഭവം അന്വേഷിക്കാൻ കളക്കറോട് നിർദേശിച്ചു.