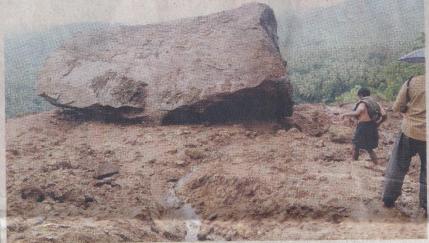

## Mathrubhumi 17 June 2018

Kerala:Kozhikode, Heavy rain, Landslide

🕒 കരിഞ്ചോലമലയിൽ ജലസംഭരണിക്കായി കുഴിയൊരുക്കിയ പ്രദേശം ഉരുഥപൊട്ടലിനുശേഷം

കോഴിക്കോട് > കട്ടിപ്പാറ കരിഞ്ചോ ലമലയിൽ ഉരുരാപൊട്ടലിന് കാര ണമായതെന്ന് നാട്ടുകാർ ആരോ പിക്കുന്ന ജലസംഭരണിയുടെ ദൃ ശ്യങ്ങരം ലഭിച്ചു. ഫയർഫോഴ്സ് അംഗങ്ങരം വളരെ സാഹസിക മായി കരിഞ്ചോലമലയുടെ മുക ളിൽ കയറിയാണ് ചിത്രമെടുത്ത ർ. മലവെള്ളപ്പാച്ചിലിൽ ജലസം ഭരണിക്കായി നിർമിച്ച കുഴി തകർ ന്നത് ചിത്രങ്ങളിൽ വ്യക്തമാണ്.

ജില്ലാ കള്ളർ യു.വി. ജോ സിൻെറ നിർദേശപ്രകാരമാണ് സംഘം ചെങ്കുത്തായ മലയുടെ മുകളിൽക്കയറി പരിശോധനന്ദം ത്തിയത്. ഉരുഠാപൊട്ടലിനുമുമ്പു ള്ള സംഭരണിയുടെ ദൃശ്യങ്ങരാ നാ ട്ടുകാർ മുമ്പ് പകർത്തിയിരുന്നു.

ഉരുരംപൊട്ടലിനിടയാക്കിയത് കരിഞ്ചോലമലയിലെ അനധികൃത ജലസംഭരണിയുടെ നിർമാണമാ ണെന്ന നാട്ടുകാരുടെ ആരോപ ണം അന്വേഷിക്കുമെന്ന് ജില്ലാ കളകർ നേരത്തേ അറിയിച്ചിരു ന്നു. സ്വകാര്യവൃക്തികളുടെ സ്ഥ ലത്താണ് നിർമാണപ്രവർത്തന ങ്ങാം നടന്നിരുന്നത്.