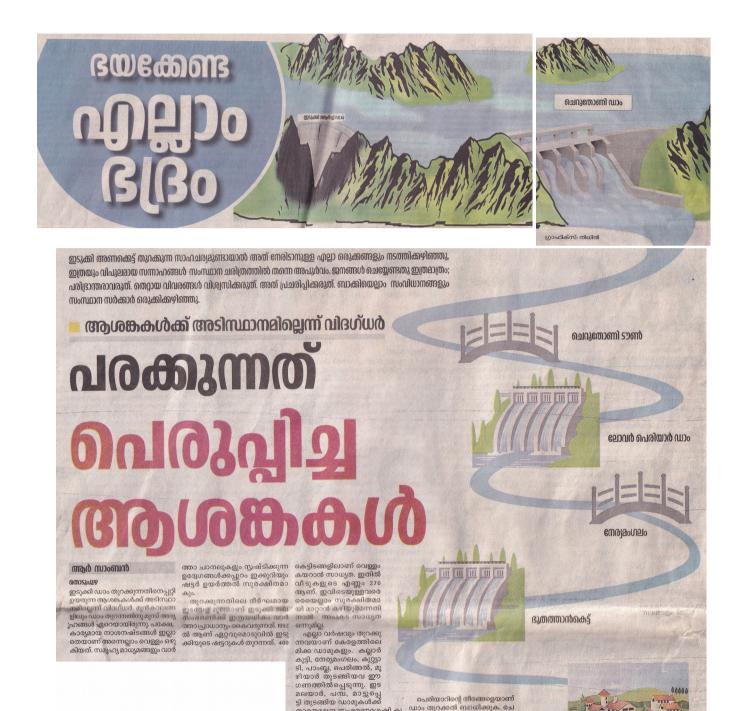

## Desabhimani 31 July 2018 Thodupuzha, Opening of Idukki Dam

ട്ടി തുടങ്ങിയ ഡാമുകൾക്ക് താരതമ്യേന സംഭരണശേഷി കു ടൃതലുള്ളതിനാൽ കനത്ത മഴയു ണ്ടാകുന്ന വർഷങ്ങളിലേ തുറക്കാ റൂള്ളൂ. രണ്ടും മൂന്നും വർഷം കൂടു സോഴാണ് ഇവയുടെ ഷട്ടർ ഉയർ ത്താറുള്ളത്. അതേ സമയം, സാമാന്യം ഗർഷങ്ങളിൽ

മായ മഴ ലഭിക്കുന്ന വർഷങ്ങളിൽ പോലും 2403 അടി സംഭരണശേ ഷിയുള്ള ഇടുക്കി ഡാം നിറയാറില്ല. ഇക്കുറി എല്ലാ പ്രതീക്ഷകൾക്കും

പെരിയാറിന്റെ തീരങ്ങളെയാണ് ഡാം തുറക്കൽ ബാധിക്കുക. ചെ റുതോണി, തടിയമ്പാട്, കരിമ്പൻ പ്രദേശങ്ങളിൽ ക്രഷിയിടങ്ങളിൽ വെള്ളം കയറാം. അതു മുന്നിൽക്ക ണ്ട് വാഴ അംബോള ക്രഷികളുടെ വിളവെടുപ്പ് മിവേനറം കർകൽ നടത്തിക്കഴിഞ്ഞു അംഗാം പ്രശ്നിക്കുന്നത്. പെതി

വിളവേട്ടറ്റു പ്രശവവാറം തയങ്ങം നടത്തികഴിഞ്ഞു. ജലനിരപ്പ് വർധിക്കുന്നത് പെരി യാറിന്റെ ഇതുകരളിലും വെള്ളപ്പൊ ക്കം കൂടുന്നതിന് ഇടയാക്കാം. ഈ സംഹപര്യവും അധിക്തർ മുന്നിൽ

ആലുവ

-----