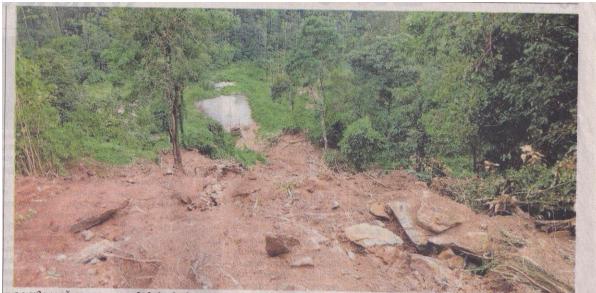

## Kozhikode: Landslide

കോഴിക്കോട് കക്കാടംപൊയിലിൽ പി.വി.അൻവർ എംഎൽഎയുടെ വാട്ടർ തീം പാർക്കിനു താഴെ ഉണ്ടായ ഉരുൾ പൊട്ടൽ. താഴെ ജലസംഭരണിയും കാണാം.

# എംഎൽഎയുടെ പാർക്കിനു സമീപവും ഉരുൾപൊട്ടൽ; എല്ലാം രഹസ്വം

പൂർത്തിയാക്കി റിപ്പോർട്ട് നൽകിയേക്കും.

പാർക്ക് പൂർണ സുരക്ഷിതമാണെന്നും പാർക്ക് നിൽക്കുന്ന പ്രദേശം പരിസ്ഥ്രിതി ലോല മേഖലയല്ലെന്നുമായിരുന്നു ദുരന്ത നിവാരണ അതോറിറ്റി,മൈനിങ് ആൻഡ് ജി യോളജി വിഭാഗം, ഗ്രാമപഞ്ചായത്ത് എന്നി വ ചേർന്നു റിപ്പോർട്ട് നൽകിയത്. കലക്ടർ അധ്യക്ഷനായ സമിതി ഈ റിപ്പോർട്ട് സർ ക്കാരിനു കൈമാറുകയും ചെയ്തിരുന്നു. ഉരുൾപൊട്ടൽ ഉണ്ടായ പ്രദേശത്തേക്കു

സമീപം ഉരുൾപൊട്ടലുണ്ടായത്. പാർക്കിന്റെ പ്രവർത്തനം തൽക്കാലം നിർത്തിവയ്ക്കാൻ കലക്ടർ നിർദേശം നൽകിയിരിക്കുകയാണ്.

തീം പാർക്കിൽ വൻതോതിൽ വെള്ളം ശേഖരിച്ചതിനു താഴെയാണ് ഉരുൾപൊട്ടൽ ഉണ്ടായത്. മണ്ണും കല്ലുമെല്ലാം പാർക്കിലേ ക്കു വെള്ളമെത്തിക്കുന്ന കുളത്തിൽ പതി ക്കുകയായിരുന്നു. സംഭവം അതീവ രഹ സ്യമാക്കി വച്ചിരുന്നുവെങ്കിലും പുറത്തറി ഞ്ഞതിനെത്തുടർന്നു കൂടരഞ്ഞി വില്ലേജ് ഓഫിസർ അനേഷിച്ചു റിപ്പോർട്ട് നൽകി യിരുന്നു. തുടർന്നാണു സ്റ്റോപ് മെമ്മോ കൊടുത്തത്.