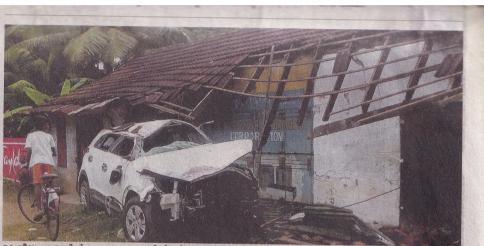

## Malayala Manorama 18 June 2018 Aroor: Flood, Ruines

ദേശീയപാതയിൽ കോടംതുരുത്തിൽ നിയന്ത്രണം വിട്ടകാർ മീഡിയനിൽ ഇടിച്ചശേഷം റേഷൻകടയു ടെ മുന്നിലേയ്ക്ക് ഇടിച്ചുനിന്നപ്പോൾ.

## വെള്ളക്കെട്ട് കണ്ടു വെട്ടിച്ച കാർ നിയന്ത്രണം വിട്ടു

അരൂർ 🔹 ദേശീയപാതയിലെ വെ ള്ളക്കെട്ട് കണ്ടു വെട്ടിച്ച കാർ നി യന്ത്രണം തെറ്റി മീഡിയനിൽ ഇടി ച്ചശേഷം റോഡരികിലെ റേഷൻ കടയിൽ ഇടിച്ചുനിന്നു. ദേശീയ പാതയിൽ കോടംതുരുത്ത് ഗവ.

ത്ത്(31), ശാന്തി (27) എന്നിവർക്കു പരുക്കേറ്റു. ഇരുവരെയും തുറ വൂർ ഗവ. ആശുപത്രിയിൽ പ്രവേ ശീപ്പിച്ചു.

എറണാകുളം ഭാഗത്തേക്കു പോകുകയായിരുന്ന കാറാണ് ഹയർ സെക്കൻഡറി സ്കൂളിനു അപകടത്തിൽപ്പെട്ടത്. ഇടിയുടെ സമീപമായിരുന്നു അപകടം. ആഘാതത്തിൽ റേഷൻ കടയു കാർ യാത്രികരായ രഞ്ജി ടെ മേൽക്കൂര തകർന്നു.