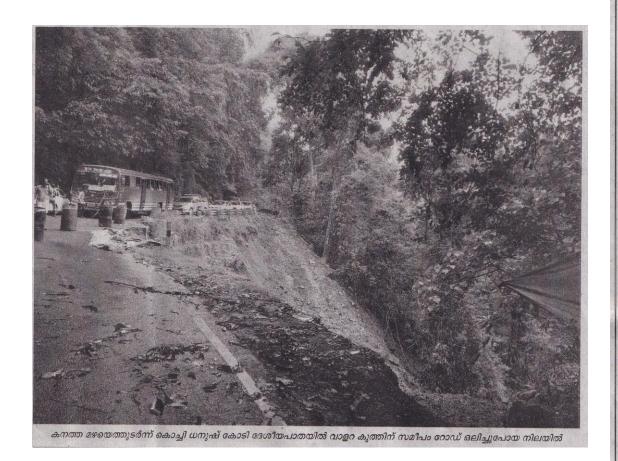

## ദേശീയപാത ഒലിച്ചുപോയി; ഗതാഗതം നിരോധിച്ചു

കോതമംഗലം: കനത്ത മഴയെത്തുടർന്ന് കൊചി-ധനുഷ് കോടി ദേശീയപാ തയിൽ വാളറ കുത്തിന് സമീപം റോഡ് ഒലിച്ചു പോയി. ഇതേത്തുടർന്ന് ദേശീയപാതയിൽ വാളറ വഴിയുള്ള ഗതാഗതം താത്കാലികമായി നിരോ ധിച്ചു. ഇന്നലെ രാവിലെ യായിരുന്നു റോഡിന്റെ അരിക് ഇടിഞ്ഞ് കൊക്ക യിലേക്ക് പതിച്ചത്. സംഭ വ സമയം വാഹനങ്ങൾ റോഡിലിലാത്തത് വലിയ ദുരന്തം ഒഴി

വിവാമറിഞ്ഞ് ദേശീ യപാതാ അധികൃതരും ഹൈവേ പോലീസും സ്ഥലത്തെതി സ്ഥിതിഗ തീകൾ വിലയിരുത്തി. ഗ്ര താഗതം വൺവേയായി തൽത്കാലം ക്രമീകരിച്ചു.

കനത്തമഴ തുടരുന്ന സാഹചര്യത്തിൽ ഇടി ഞ്ഞ ഭാഗത്ത് കൂടുതൽ ഇ ടിയാൻ സാധ്യതയുള്ളതാ യാണ് വിലയിരുത്തപ്പെടു ന്നത്. ഇതുവഴിയുള്ള ഗ താഗതം ഇടുക്കി വഴി തി രിച്ചുവിടുന്നതിനുള്ള നട പടികൾ അധിക്യതർ സ്വീ