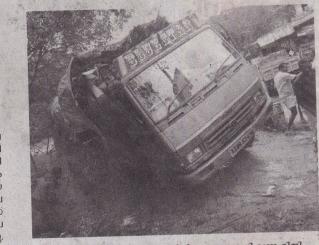

## ലോഡുമായി വന്ന മിനിലോറി ചെരിഞ്ഞു

കോതമംഗലം: കുടമുണ്ട പുതിയ പാലത്തിൽ ലോഡുമായി വന്ന മിനിലോറി ചെരിഞ്ഞു. കനത്ത മഴയെ തുടർന്ന് കോതമംഗലം ആ റിലെ ജലനിരപ്പ് ഉയർന്നതോടെ കുടമുണ്ട പാലം വെള്ളത്തിലാണ്, ഇതോടെ ഇതിലൂടെയുള്ള ഗതാഗതം തടസ്സപ്പെട്ടിരിക്കുകയായിരു ന്നു. ഈ അവസ്ഥയിലാണ് ഫർണിച്ചർ കമ്പനിയിലേക്ക് ആവശ്യമു ള്ള സാധനങ്ങളുമായി മിനിലോറി ഇതുവഴി വന്നത്. പഴയപാല ത്തിൽ വെള്ളംകയറി ഗതാഗത യോഗ്യമല്ലാത്തതിൽ അപ്രോച്ച് റോ ഡ് പൂർത്തിയാകാത്തതിനാൽ നിർമാണം പൂർത്തിയായിട്ടും കൃത്യ മായി ഉപയോഗിക്കാതെ കിടന്നിരുന്ന പുതിയ പാലത്തിലുടെ മിനി ലോറി കടത്തുവാൻ ശ്രമിച്ചതാണ് അപകട കാരണം. രണ്ടുജെ സി ബി ഉപയോഗിച്ച് ലോറി മാറ്റുവാൻ ശ്രമം നടത്തിയെങ്കിലും വൈ

കുടമുണ്ട പുതിയ പാലത്തിൽ ലോഡുമായി വന്ന മിനി ലോറി ചെരിഞ്ഞ നിലയിൽ