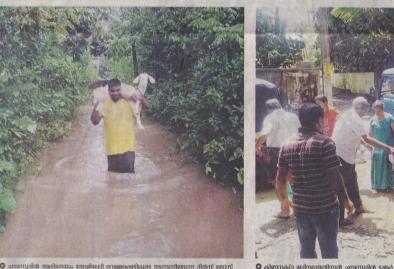

## പ്പപ്പം തെഷജു shaiju854@gmail.com

പ്രെ ഉയത്തിൽ മുങ്ങിയ ഗ്രാമങ്ങാം പലതും വെള്ളത്തിൽനിന്ന് കംവറ്റിയെങ്കിലും യും വെള്ളക്കെട്ടിൽ അമർന്നിരിക്കുകയാണ്. ആറു റോഡുക്കം വെള്ളത്തിനടിയിലാണ്. 24 വീടുകളിൽനിന്ന് ഇനിയും വെള്ളം ഇറങ്ങിയിട്ടി ല്ല. ഞക്കേ പസന്നുരിലും വടക്കേ പസന്നുരിലു മായി 150-ഓളം വീടുകളിലാണ് വെള്ളം കയറി യത്. ഇതിൽ 24 വിടൊഴികെ ബാംമിയുള്ള വി ടുകളിൽന്ന് വെള്ളം താരങ്ങി. 160-യാളം പേർ ഡിപോറം സ്റ്റൂളിലെ ദൂരിതാശ്വാസ കുറമ്പിൽ ഇറ്റ്വോഴും കഴിയുന്നത്. വെള്ളം പേർക്ക് വെള്ളം താങ്ങാത്തതിനാൽ ബന്ധുക്കളുടെ പിടുകളിൽ നിന്ന് തിരിച്ചുത്താനുമായില്ലെ. ബന്ധന്റർ ഭാഗ ത്ത് വെള്ളപ്പൊക്കത്തിൽ ഏഴ് വിടുകാം തകർ ന്നിട്ടുണ്ടെന്ന് കാൺസിൽ സാജി മേസഫ് പാ ഞ്ഞു. സെയിൻദ് നെബാസ്റ്റൂർ പള്ളിയുടെ ത ഴെയായി വെട്ടിയാട് റോഡ് ഭാഗത്തന് 24 വി ടെസ് വെള്ളം ഇന്ത്രിലുടെ ന ബുധനാഴ്ച രാവിലെയോടെ വീടുകളിലേക്കു പേ കാനാക്യമെന്ന പ്രതീക്ഷയിലാണ് 24 കുടുംബമ ളൂം, വെട്ടിപ്പുഴക്കാവ്, ആയ്യാദുക്കവ്, തുരുത്ത വെട്ടിയാട്, മണൽക്ക, കുട്ടാടൻകുഴി എന്നി നേ ഡുകളാണ് ഇപ്പോഴും വെള്ളത്തിനടിയിലുള്ളന പമ്പാന്ത് പോട് പെട്ടോസ് മറ്റവായി കേ

ചാംബാലം വരാദ്വം സ്ഥിന്ന് പമ്പന്നും ക് വെള്ളം ഇരച്ചുകയറിയത്. ചമ്പന്നൂരിൽ ഇ പരെ വൈദ്യേതി ബന്ധവും പുന്നസ്ഥാപിക്കാ മിട്ടില്ല. കിണറുകളെല്ലാം വെള്ളം കയറി മലിന മതിനാൽ ടാങ്കർ ലോറിയിൽ വെള്ളമെത്തിച്ച്

and the second se