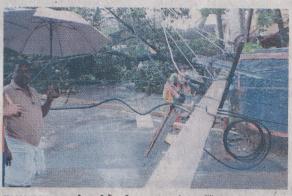

## Desabhimani 17 July 2018 Kolanchery, Heavy Rain, Flood

വെള്ളം കയറിയ പി ആൻഡ് ടി കോളനിയിലെ വിടുകളിലൊന്ന്

തൃക്കാക്കര കെന്നഡി മുക്കിന് സമീപം വൈദ്യുതി പോസ്റ്റ് വീണപോൾ