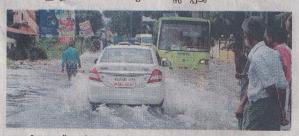

തടസ്സപ്പെ മുരിയമംഗലംകവലേശ്വരത്ത് 15, ട്ടു വാഹനങ്ങൾമാമലയിലേക്ക് കുഴിയറയിൽ 12 വീടുകളിലുമാ പോകാതെ മറ്റക്കുഴിചാലിക്കര ണ് വെള്ളം കയറിയത്. പലരും റോഡിലുടെ അമ്പലമേട് വഴി ബന്ധുവീടുകളിലേക്ക് താമസം യാണ് പോകുന്നത്. ഐക്കര മാറി. പശു, ആട് തുടങ്ങിയ വളർ നാട് പഞ്ചായത്തിലെ മാങ്ങാ ട്ടൂർ കോലഞ്ചേരി റോഡിൽ നങ്ങളിലേക്ക് മാറ്റി. പഞ്ചായ ഞെരിയാംകുഴിയിൽ വെള്ളം ത്തിലെ അത്താണി, ചെമ്മനാ കയറി ഗതാഗതം തടസ്സപ്പെട്ടു. ട്, വെങ്കിട, കൊച്ചങ്ങാടി മുരി പൂത്തക്ക പഞ്ചായത്തിൽ കോ ലഞ്ചേരിരാമമംഗലം റോഡിൽ തമ്മാനിമറ്റം തൂക്കുപാലത്തിന് സമീപം മൂവാറ്റുപുഴയാറിൽനി ന്ന് വെള്ളംകയറി ഗതാഗതം തടസ്സപ്പെട്ടു.

കനത്ത മഴയിൽ മേഖലയിൽ 44 വീടുകളിൽ വെള്ളം കയറി. വ്യാ ട്ടും. ഐക്കരനാട്, പൂത്തക്ക, മഴു ത്തുമൃഗങ്ങളെ സുരക്ഷിത സ്ഥാ യമംഗലം, നടുക്കുരിശ്, കുപ്പേ ത്താഴം, അമ്പലപ്പടി എന്നിവിട ങ്ങളിൽ വെള്ളക്കെട്ട് കാരണം ഗതാഗതം തടസ്സപ്പെട്ടു. കൊച്ച ങ്ങാടി ഒഇഎൻ റോഡിലെ വ്യാ



കൊച്ചി–ധനുഷ്കോടി ദേശീയപാതയിലെ മാമലയിലുണ്ടായ വെള്ളക്കെട്ട്