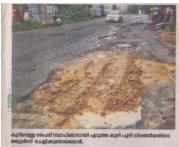

## തോഷുംപടി മുതൽ ഇടക്കൊച്ചി വരെ മഴയിൽ തകർന്ന് റോഡുകൾ ചല്ലുലേക്കുടുണ്ട് സുരിയ തിപ്പെടുന്നതും പതിവാണ്.

വള്ളൂരുത്തോ ക്കാത്ത് കഴയ്ക്കാ നോപ്പു-പടി മുതൽ മൂടെക്കാറ്റ വരയുള്ള റോഡുകൾ തക ന്നു തരിപ്പണമായി. ടാറിംഗ് പെ ദ്വിഞ്ഞു വെള്ളക്കെട്ടു നിറഞ റോഡുകൾ യാത്രക്കാർക്കു ത രാ മുരിതമാണ് സമ്മാനിക്കുന്ന്

തോപ്പുംപടി കോടതിക്കു മു ന്നിൽ വലുതും ചെറുതുമായി നിരവധി കുഴികളാണ് രൂപപ്പെട്ടി ടുള്ളത്. കുഴിയിലൂടെ വാഹന ങ്ങൾ സാവധാനം സഞ്ചരിക്കു ന്നതിനാൽ ഇവിടെ തുക്ഷമായ ഗ താഗതക്കുരുക്കുമുണ്ട്. സുറിയാ നി പള്ളി, നടക്കാർ, മരുന്നുകട, പള്ളുരുത്തി വേളി, കുമ്പളങ്ങി വ ഴി, ഇടക്കൊച്ചി എന്നിവിടങ്ങളി ലെ റോഡുകളിൽ ഗർത്തങ്ങൾ നിറഞ്ഞിരിക്കയാണ്.