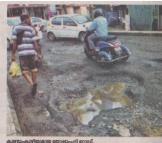

തോപ്പുംപടി കോടതിക്കു മു ന്നിൽ വലുതും ചെറുതുമായി നിരവധി കുഴികളാണ് രൂപപ്പെട്ടി ടുള്ളത്. കുഴിയിലൂടെ വാഹന ങ്ങൾ സാവധാനം സഞ്ചരിക്കു ന്നതിനാൽ ഇവിടെ തുക്ഷമായ ഗ താഗതക്കുരുക്കുമുണ്ട്. സുറിയാ നി പള്ളി, നടക്കാർ, മരുന്നുകട, പള്ളുരുത്തി വേളി, കുമ്പളങ്ങി വ ഴി, ഇടക്കൊച്ചി എന്നിവിടങ്ങളി ലെ റോഡുകളിൽ ഗർത്തങ്ങൾ നിറഞ്ഞിരിക്കയാണ്.

ഇടക്കൊച്ചി ബസ്സ്റ്റൻഡ് മു തൽ സൈർ വോറൻസ് പള്ളിവ തെ കുടിവെള്ള പൈപ്പു സ്ഥാപി ക്കാനായി ജല അഥോറിറ്റി റോ ഡ് പൊളിച്ചതും ശരിയായ മീതി യിൽ മുടിയിട്ടില്ല ജ പെയ്തത്തോ ടെ ഇവിടെ വുകപ്പട്ട വേള്ളക്കെ ട്ടിൽ വാഹനങ്ങൾ അപകടത്തി യിപ്പെടുന്നതും പതിവാണ്. ചെയ്യി നിരുത്ത ഗോഡുകളിലും ചെയ്യി നിരുത്ത ഗാഡ്യാകളിലും കാൻ പോലുക്കുന്നുള്ള, ചുഴി യായ റോഡിൽ പുഴി നിരുത്തി വയെല്ലോം ഒലിച്ചുപോയി മഴക്കാ കോഴിഞ്ഞത്വന് ശേഷത്തേക പുറ്റപ്പണി നടത്താനാകുംബന്നാ ത്ന് താധ്യിക്കുത്തുടെ ഭാഷ്യം. അ പുറുപ്പണി നടത്താനാകുംബന്നാ ത്ന് താധ്യിക്കുത്തുടെ ഭാഷ്യം. അ പുറുപ്പണി നടത്താനാകുംബന്നാ ത്ന് താധ്യികൾ പൂർണ മായും അംർണ് നതാത്രം രാധ്യാം പര്