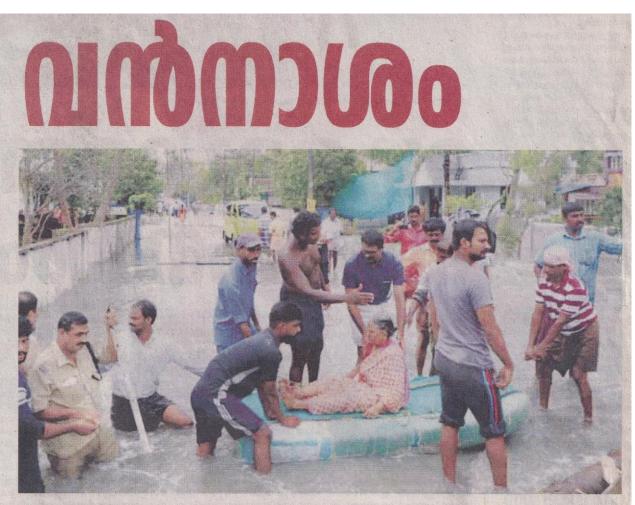

## Thiruvananthapuram, Heavy Rain, Widespread **Damage**

ചെല്ലാനത്ത് കടൽഭക്ഷാഭത്തിൽ വെള്ളക്കെട്ടിലായ വിട്ടിൽനിന്ന് വയോധികയെ നാട്ടുകാർ സുരക്ഷിതസ്ഥാനത്തേക്ക് മാറ്റുന്നു