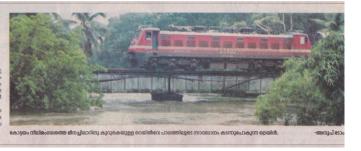

## Kochi, Train Traffic Disrupted, Water over Bridges

## പാലങ്ങൾക്കു മീതെ വെള്ളം; ട്രെയിൻ ഗതാഗതം തടസഷെട്ടു

േണ്ടാണമ്പാറ്റ് ബാലുനന്ന പാലം പറെന്ന മാമിൽ 45 മിനി പ്ര കോഴിക്കോട്-തിരുവനന്തപ 1. ജനഗതാമുവി മണ്ട് മണിക്കുറ് മിന്റെറ്റാം വൈകിയാണ് സർ മിന്റെറ്റാം വൈകിയാണ് സർ നോകുളം സൗത്ത് റെയിൽ സ്റ്റാഷൻ ട്രാമകിൽ രൂപപ്പെട്ടാ

തുടർന്ന് ഷമാണു സർവീസു-പെയംകു സ്ഥാപിച്ചത്. ഇതുമുല ലംട്രായി നന്തപുരം-ഹസ്രത്ത് പ്പംട്രായി ദീൻ സുവർണ ജയന ലംങ്ങളി റ്റും തിരുവനന്തപുരം മും കവി ഹേരള എക്സ്പ്ര ാരണ് നിക്കുറും വൈകിയ പാലങ്ങ വീസ് നടത്തിയത്.

എറ്റണാകുളത്തിനും കായംകു ഇത്തിനുമിടയിൽ ഇന്നലെ പ്രടയി ൻ ശതാഗതം തടസപ്പെട്ടു. പ്രടയി ൽ പുഴകളും തോടുകളും കവി ഞൊഴു മിയതോടെയാണ് താഗതം തടസപ്പെട്ടത്. പാലങ്ങ ളും (ടാക്കുകളും ഉദ്യോഗസ്ഥ