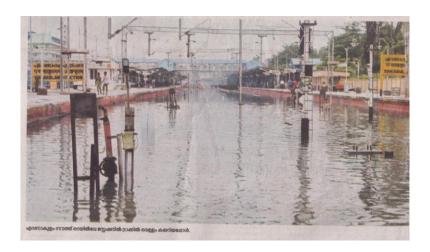

## കൊച്ചിയിൽ ട്രാക്കിൽ വെള്ളം: ട്രെയിൻ ഗതാഗതം തടസപ്പെട്ടു

ഓട്ടോമാറ്റിക് സിഗ്നലിംഗ് സംവിധാനം തകരാറിലായതിനാൽ മാനുവൽ സിഗ്നലിംഗ് ആണ് നടക്കുന്നത്

കൊച്ചി: കനത്തമഴയിൽ എറണാകു ളം സൗത്ത് റെയിൽവേ സ്റ്റേഷനിൽ ട്രാക്കുകൾ വെള്ളത്തിൽ മുങ്ങിയതു ഇതുവഴിയുള്ള ട്രെയിൻ ഗതാഗത ത്തെ ബാധിച്ചു. അഞ്ചു പാസഞ്ചർ ട്രെയിനുകൾ റദ്ദാക്കി. മറ്റു ട്രെയിനു കൾ വൈകയാണ് ഓടിയത്.

സ്റ്റേഷനോടു ചേർന്നുള്ള നഗര്യപ്പ ദേശങ്ങളും വെള്ളത്തിൽ മുങ്ങിയ തോടെ സ്റ്റേഷനിലെ ട്രാക്കിൽനിന്നു വെള്ളം വറ്റിക്കാൻ സാധിക്കാത്ത അ വസ്ഥയിലായിരുന്നു. ഓട്ടോമാറ്റിക് സിഗ്നലിംഗ് സംവിധാനം തകരാറിലാ യതിനാൽ മാനുവൽ സിഗ്നലിംഗ് ആ ണ് നടക്കുന്നത്. തിരുവനന്തപുരത്തു നിന്ന് എറണാകുളം വരെയും തിരിച്ചു മുള്ള ട്രെയിനുകളെല്ലാം രണ്ടു മുതൽ മൂന്നുമണിക്കൂർ വരെ വൈകിയാണ് സർവീസ് നടത്തിയത്. കൊച്ചുവേളി ബംഗളൂരു എക്സ്പ്രസ്, തിരുവനന്ത പുരം ഗുരുവായൂർ ഇന്റർസിറ്റി ട്രെയി നുകൾ ഒന്നരമണിക്കൂർ വൈകി.