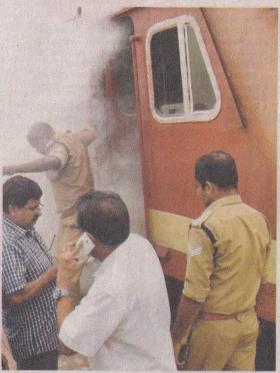

ചന്തിരൂരിലായിരുന്നു സംഭ വം. ഓടുന്ന ട്രെയിനിന്റെ ഏറ്റ വും പിന്നിലെ ബോഗിക്കു മുക

കൊല്ലം റെയിൽവേ സ്റ്റേഷനിൽ ഇന്നലെ ചെന്നൈ എശ്മൂർ -കൊല്ലം അന ന്തപുരി എക്സ്പ്രസ് ട്രെയിനിന്റെ എൻജിനിൽ നിന്നു തീയും പുകയും ഉ യർന്നപ്പോൾ,

ളിലേക്കാണ് മരം വീണത്, ആള പായമില്ല.

കൊല്ലം-എറണാകുളം പാസ

ഞ്ചർ പിറവം റോഡിൽ യാത്ര അവസാനിപ്പിച്ചു. എറണാകു ളം-കൊല്ലം പാസഞ്ചർ പിറവം റോഡിൽനിന്നുമാണ് സർവീസ് ആരംഭിച്ചത്.

മുംബൈ എക്സ്പ്രസ്, നേ ത്രാവതി, കേരള, വെരാവൽ എ ക്സ്പ്രസ് എന്നിവയെല്ലാം തട സമില്ലാതെ പുറപ്പെട്ടു. ഇതിനു ശേഷമാണു തീവണ്ടികൾ വൈ കാൻ തുടങ്ങിയത്.