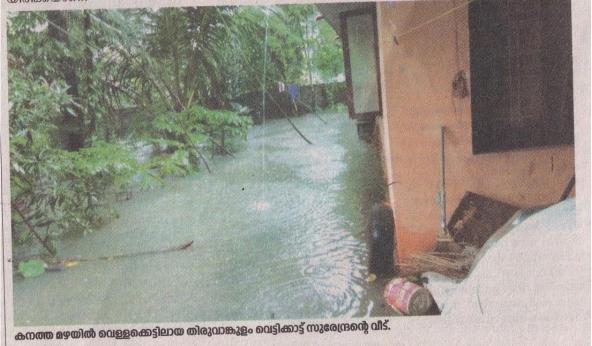

## വെള്ളക്കെട്ടു മൂലം വീടിനു പുറത്തിറങ്ങാനാവാതെ ഒരു കുടുംബം

തിരുവാങ്കുളം: തൃപ്പുണിത്തുറ ന ഗരസഭയുടെ 25ാം ഡിവിഷനായ തിരുവാങ്കുളത്ത് എൽബിഎസ് റോഡിനു സമീപം വെട്ടിക്കാട്ട് സുരേന്ദ്രന്റെ കുടുംബം ശക്തമാ യ മഴയിൽ ഉണ്ടായ വെള്ളക്കെട്ടു മൂലം വീടിനു വെളിയിൽ ഇറ ങ്ങാൻ കഴിയാതെ വിഷമത്തിലാ സമീപത്തെ പാടശേഖരം വർ ഷങ്ങൾക്കു മുൻപ് നികത്തിയ താണ് ഈ അവസ്ഥക്ക് കാര ണം. നികത്തു ഭൂമിയിൽ വീടുക ൾ നിറഞ്ഞതോടെ വെള്ളം പുറ ത്തേക്കു പോകുവാൻ മാർഗമി ല്ലാതെ വന്നിരിക്കയാണ്.

് വെള്ളം കെട്ടി നിൽക്കുന്നതി നാൽ കൊതുകിന്റെ ശല്യവും ഏറെയാണ്. കുട്ടികൾ ഉൾപ്പെടെ പ്രായമായവരും ഈ വീട്ടിൽ ഉ ണ്ട്. പകർച്ചവ്യാധികൾ പടർന്നു പിടിക്കാനുള്ള സാധ്യതയും ഏ റെയാണ്. നഗരസഭ അധികൃത ർ അടിയന്തിരമായി ഇടപെട്ടു വേ ണ്ടത് ചെയ്യണമെന്ന് സമീപവാ സികളും വീട്ടുകാരും അഭ്യർഥി ച്ചു.