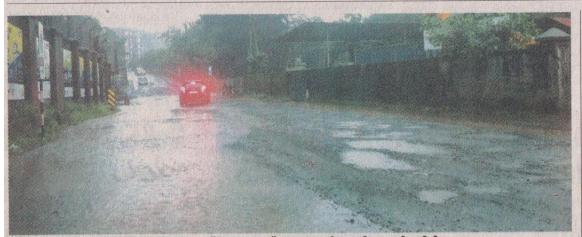

## Kizhakambalam, Ambalamugal, Heavy Rain, Roads Damaged, Traffic Jam

അമ്പലമുകൾ അമാസിനു മുന്നിലെ റോഡ് വെള്ളക്കെട്ട് മൂലം പൊട്ടിപ്പൊളിഞ്ഞ നിലയിൽ

അമ്പലമുകൾ റിഫൈനറി

**കിഴക്കമ്പലം:** കനത്ത മഴയെത്തു ടർന്ന് ചിത്രപ്പുഴ-കിഴക്കമ്പലം റോഡിലെ അമ്പലമുകൾ അമാ സിനു മുന്നിലെ റോഡ് തകർ ന്നു. ഇന്നലെ രാവിലെ മുതൽ പെയ്ത ശക്തമായ മഴയിൽ റോ ഡിൽ രൂക്ഷമായ വെള്ളക്കെട്ടു ണ്ടായി വൻകുഴികൾ രൂപപ്പെട്ടി ട്യാണ്ട്.

റിഫൈനറിയിലേക്കുള്ള ഭാര വണ്ടികളടക്കം ആയിരക്കണക്കി ന് വാഹനങ്ങൾ കടന്നു പോകു ന്ന റോഡ് ത്കർന്നതോടെ ആടി യും ഇഴഞ്ഞുമാണ് ദിവസേന