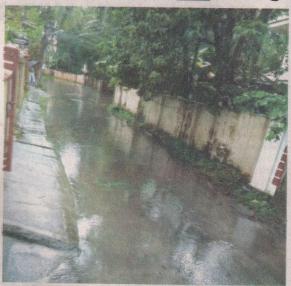

തൃപ്പൂണിത്തുറ തെക്കുംഭാ ഗം, പുതിയകാവ്, പാവംകുളങ്ങ ര, വടക്കേക്കൊട്ടപ്രദേശങ്ങളി

തൃഷൂണിത്തുറ പള്ളിഷറമ്പ് കാവ് റോഡിലെ വെള്ളക്കെട്ട് .

ലെല്ലാം വെള്ളക്കെട്ട് വ്യാപകമാ ണ്. ഇടറോഡുകളും ഇടവഴിക ളുമൊക്കെ വെള്ളം കെട്ടി നിൽ ക്കുകയാണ്. തൃപ്പൂണിത്തുറ പ ള്ളിപറമ്പുകാവ് ക്ഷേത്രം റോ ഡുകളും ഉപറോഡുകളും കന ത്ത വെള്ളക്കെട്ടിലാണ്. ഫ്ളാറ്റു കളുടെ നിർമാണവും വെള്ള ക്കെട്ട് രൂക്ഷത വർധിപ്പിക്കുന്നു. ഉദയംപേരൂർ പഞ്ചായത്തി ന്റെ 12 കിലോമീറ്റർ ദൈർഘ്യം വരുന്ന എംഎൽഎ റോഡിന്റെ പടിഞ്ഞാറു ഭാഗങ്ങളും തീരറോ ഡുകളുമെല്ലാം വെള്ളക്കെട്ടിലാ ണ്. ചെറുകിട കർഷകരുടെ ഒ ട്രേറെ ഏത്തവാഴകളും, ചേമ്പ് , ചേന, കാച്ചിൽ, മരച്ചീനി, വാഴ തുടങ്ങി പച്ചക്കറികൾ വരെ വെ ള്ളക്കെട്ടിലാണ്. മഴ രണ്ടു ദിവ സം കൂടി തുടർന്നാൽ കൃഷി നാ ശം പൂർണമാകാനിടയുണ്ട്. ഉദ യംപേരൂർ പഞ്ചായത്തിൽ അശാ സ്ത്രിയമായി പണിത റോഡുക ളും കാനകളും വെള്ളക്കെട്ടിന്റെ