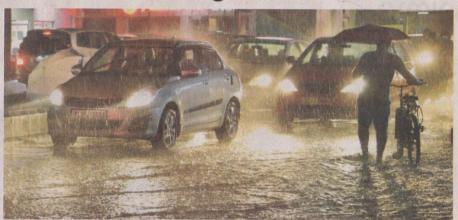

ഇടപ്പള്ളി, പാലാരിവട്ടം, കലു ർ, കച്ചേരിപ്പടി, കോൺവന്റ് ജം ഗ്ഷൻ, സൗത്ത്, വൈറ്റില തുട

തോരാതെ പെയ്ത മഴയിൽ വെള്ളത്തിലായ റോഡിലൂടെ സൈക്കിളുമായി നീങ്ങുന്നയാൾ. എറണാകുളം നോർത്തിൽ നിന്നുള്ള രാത്രിവ്വശ്വം. ജില്ലയി ലെ പ്രധാന റോഡുകളിലെല്ലാം ഇന്നലെ വെള്ളം കയറി - ബ്രില്വൻ ചാൾന